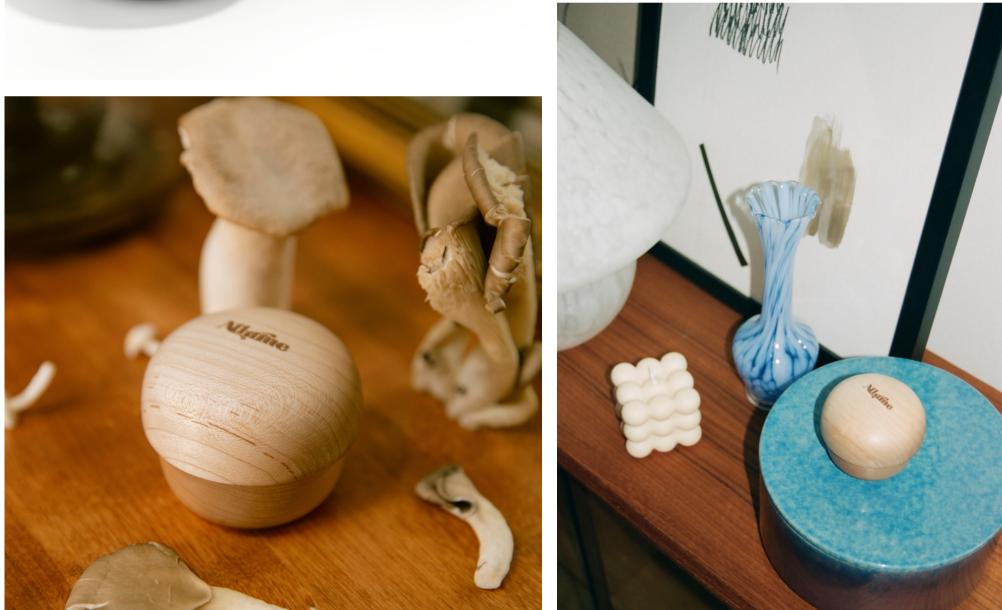

### The Shroomie Grinder

Crafted by hand, this premium maple wood herb grinder combines style and function. It not only looks beautiful on a shelf; it also has excellent ergonomics, and, a solid aluminium core with sharp teeth that shred with the greatest of ease thanks to CNC precision technology. Features a magnetic closure. Comes in a green satin pouch. Size: 2.7" x 2.3".