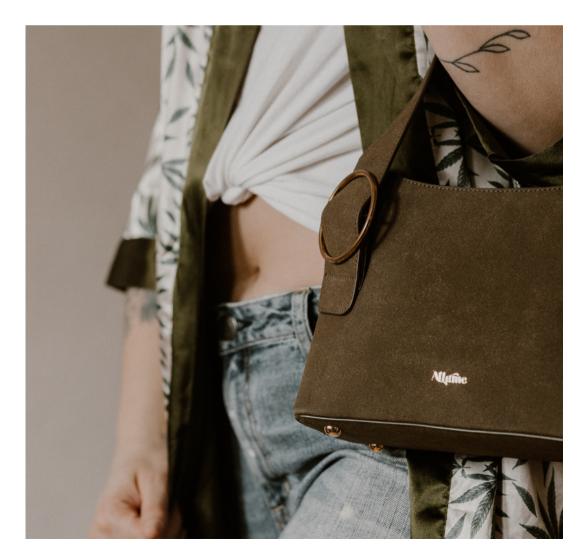

### Elsie Stash Handbag

This premium handbag is made with green vegan suede and an odour absorbing activated carbon lining. When zipped shut, the opening of the bag is sealed for further odour containment. Features an interior pocket, a comfortable wide strap and a goldtoned metal ring. Includes a tag with the quote "Wherever you go, chill shall follow".

Measurements: 9.5" L x 7.3" W x 4" D. Strap measures 20.5" (starting from below the front buckle extending to the back of the bag).