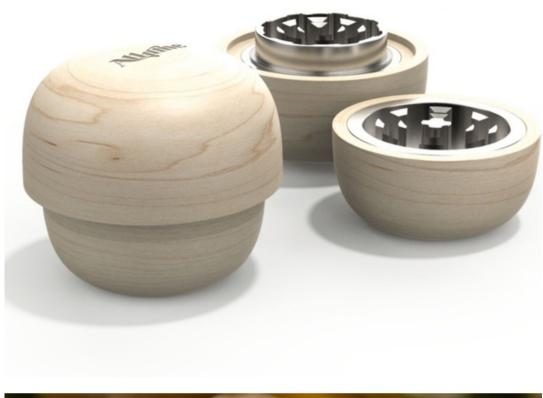

### The Shroomie Grinder

Crafted by hand, this premium maple wood herb grinder combines style and function. It not only looks beautiful on a shelf; it also has excellent ergonomics, and, a solid aluminium core with sharp teeth that shred with the greatest of ease thanks to CNC precision technology. Features a magnetic closure. Comes in a green satin pouch. Size: 2.7" x 2.3".