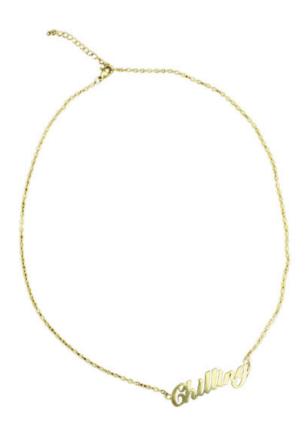

### stay weird, ya weirdo.

Top off your #OOTD with a necklace that always delivers chill vibes. Made with stainless steel and PVD plating, which is more resistant to corrosion from sweat and regular wear than gold plating. Charm measures approximately 1.6" and comes on a 16" adjustable chain.

### Chilling Necklace