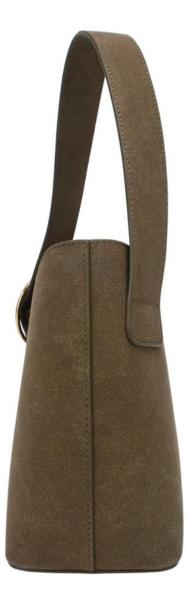

### Elsie Stash Handbag

This premium handbag is made with green vegan suede and an odour absorbing activated carbon lining. When zipped shut, the opening of the bag is sealed for further odour containment. Features an interior pocket, a comfortable wide strap and a goldtoned metal ring. Includes a tag with the quote "Wherever you go, chill shall follow".

Measurements: 9.5" L x 7.3" W x 4" D. Strap measures 20.5" (starting from below the front buckle extending to the back of the bag).