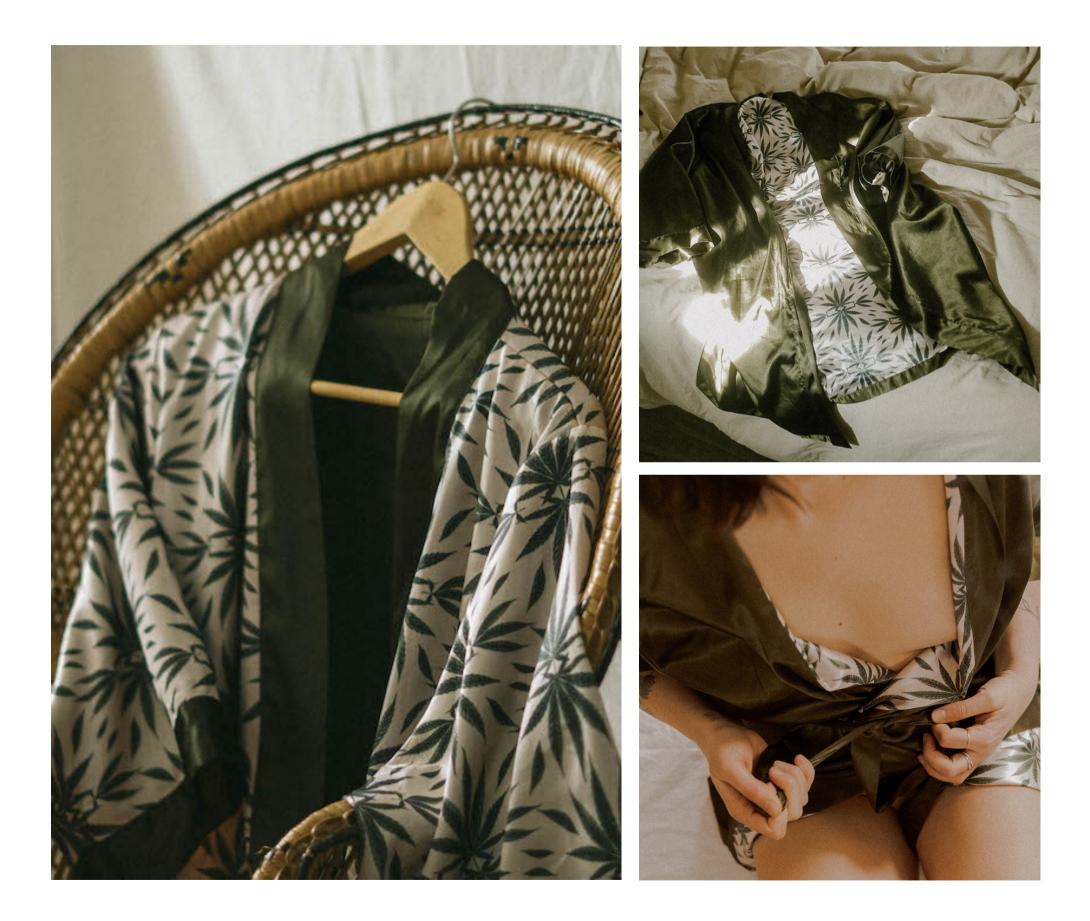

### Botanique Reversible Robe

Our bestselling belted reversible robe features a warm green tone on one side, and a botanical kaleidoscope print on the other. We offer inclusive sizing: S/M, L/XL, 1X/2X and 3X/4X. Made with satin.