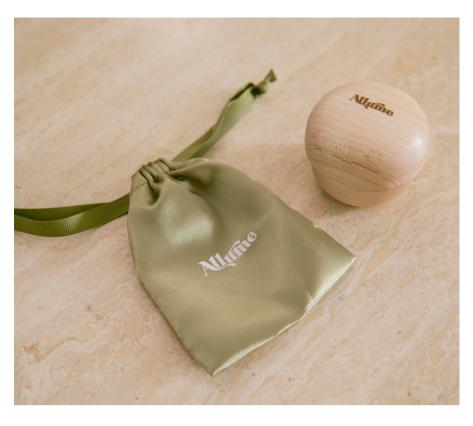

### The Shroomie Grinder

Crafted by hand, this premium maple wood herb grinder combines style and function. It not only looks beautiful on a shelf; it also has excellent ergonomics, and, a solid aluminium core with sharp teeth that shred with the greatest of ease thanks to CNC precision technology. Features a magnetic closure. Comes in a green satin pouch. Size: 2.7" x 2.3".