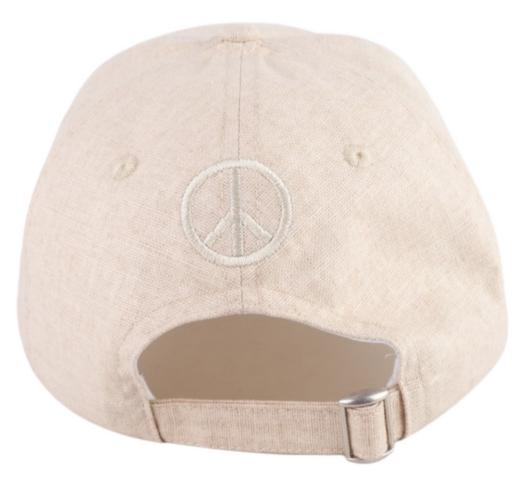

## Cannabis Loves You Hemp Cap

The Cannabis Loves You hat says it all. Made entirely of hemp, this fun loving design features a beautiful tone-on-tone embroidery on the front, as well as a peace sign on the back. Standard adjustable adult sized cap with metal buckle 58cm all around.