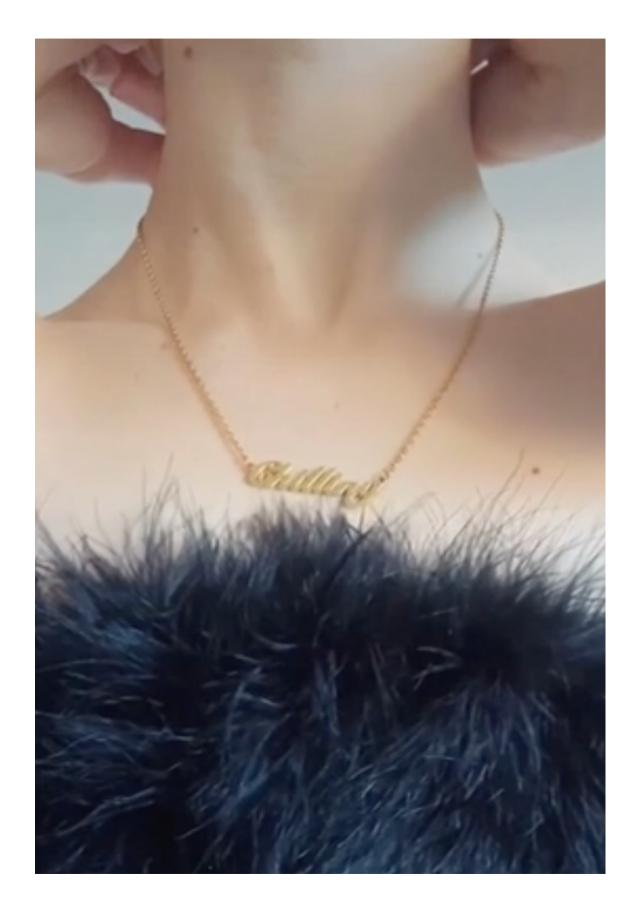

### stay weird, ya weirdo.

Top off your #OOTD with a necklace that always delivers chill vibes. Made with stainless steel and PVD plating, which is more resistant to corrosion from sweat and regular wear than gold plating. Charm measures approximately 1.6" and comes on a 16" adjustable chain.

### Chilling Necklace