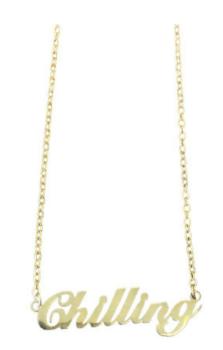

### stay weird, ya weirdo.

Top off your #OOTD with a necklace that always delivers chill vibes. Made with stainless steel and PVD plating, which is more resistant to corrosion from sweat and regular wear than gold plating. Charm measures approximately 1.6" and comes on a 16" adjustable chain.

### Chilling Necklace