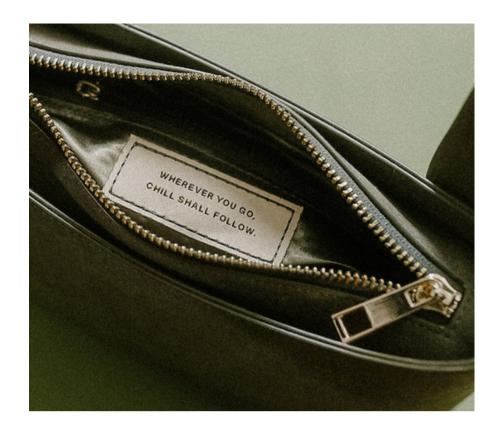

### Elsie Stash Handbag

This premium handbag is made with green vegan suede and an odour absorbing activated carbon lining. When zipped shut, the opening of the bag is sealed for further odour containment. Features an interior pocket, a comfortable wide strap and a goldtoned metal ring. Includes a tag with the quote "Wherever you go, chill shall follow".