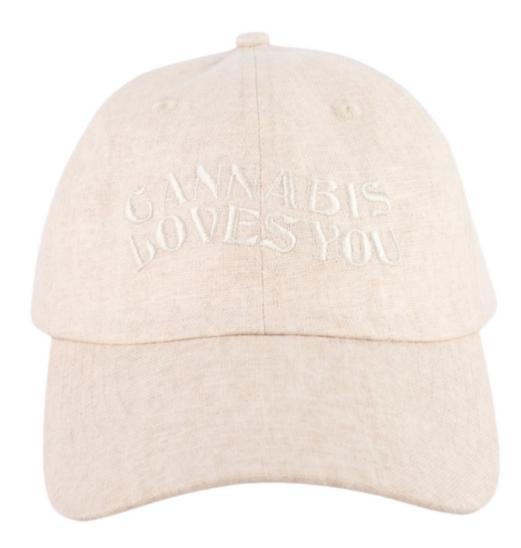

## Cannabis Loves You Hemp Cap

The Cannabis Loves You hat says it all. Made entirely of hemp, this fun loving design features a beautiful tone-on-tone embroidery on the front, as well as a peace sign on the back. Standard adjustable adult sized cap with metal buckle 58cm all around.