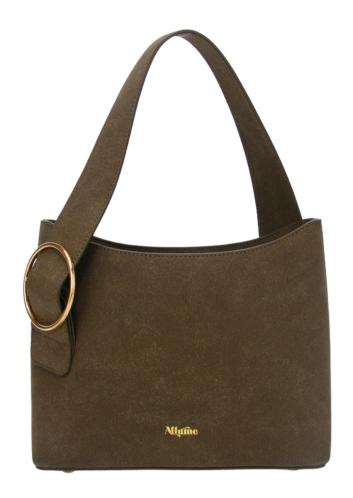

### Elsie Stash Handbag

This premium handbag is made with green vegan suede and an odour absorbing activated carbon lining. When zipped shut, the opening of the bag is sealed for further odour containment. Features an interior pocket, a comfortable wide strap and a goldtoned metal ring. Includes a tag with the quote "Wherever you go, chill shall follow".

Measurements: 9.5" L x 7.3" W x 4" D. Strap measures 20.5" (starting from below the front buckle extending to the back of the bag).