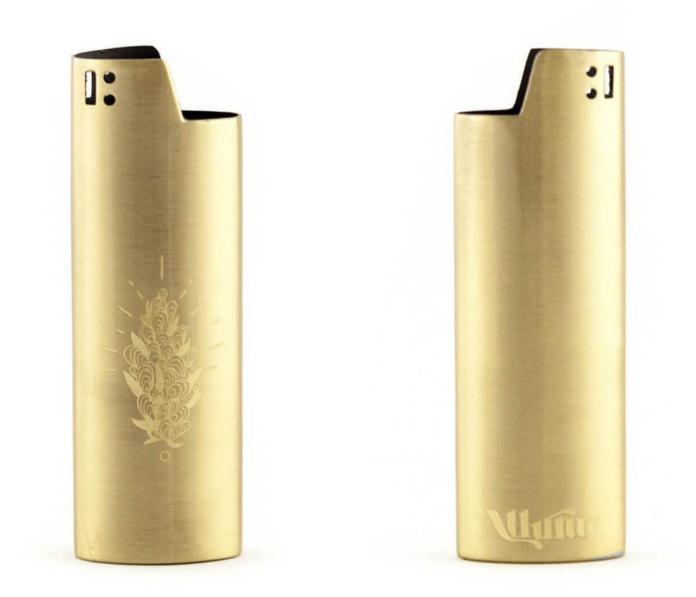

brushed bronze lighter case, laser etched with Allume's vary in size, gently insert it into the case without force.

Dress up your Classic Bic<sup>®</sup> lighter (not included) with our signature bud icon. Given that each Bic<sup>®</sup> lighter tends to slightly

## Magical Bud Lighter Sleeve

Brushed bronze may wear over time. Expect minor flaws with use, including slight discolouration and/or faint scratching.